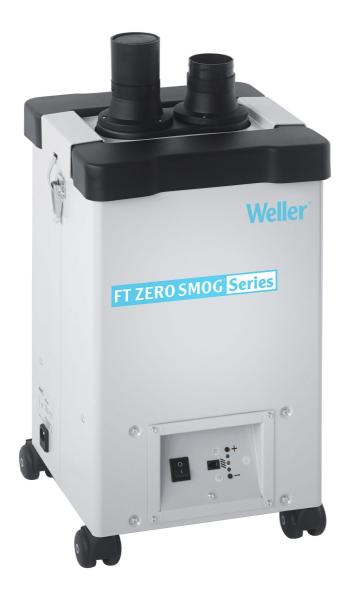

## **Fume extraction unit MG 140**

Item No: 145-1000-ESDN Fume extraction unit MG 140

## **KEY FEATURES**

- Unit purifies air at up to 2 workplaces
- High Gas filter volume
- Electronic filter control with alarm function
- Switch power supply 100 240 V
- 4 wheels for easy movement
- Variable Speed setting
- 3 Step Filter System
- Quick and simple installation
- The MG 140 is suitable of applications with a high demand of gas and particle filtration, e.g. soldering, adhesives, clean room work. It can be placed and be moved easily between different work places. Variable speed and alarm function for filter exchange can be set via the remote control.