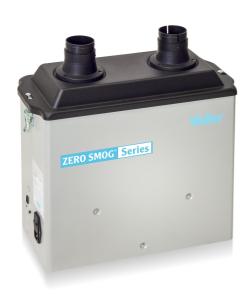

## Fume extraction unit MG 130

Item No: 130-1000-ESDN Fume extraction unit MG 130

## **KEY FEATURES**

- Unit purifies air up to 2 workplaces
- 100-240 power supply for global use
- Filter alarm and 3 steps speed control
- Small foot print design
- The fume extraction unit MG 130 is easy to install and operate.

## **TECHNICAL DATA**

| 210.0 mm                                                                         |
|----------------------------------------------------------------------------------|
| 500.0 mm                                                                         |
| 460.0 mm                                                                         |
| 460.0 x 210.0 x 500.0mm                                                          |
| Particle filter H13, broadband gas filter (50% activated carbon + 50% Chemisorb) |
| Yes                                                                              |
| 2,300 Pa                                                                         |
| 1–2 Workstations                                                                 |
| 100 W                                                                            |
| 037103310521                                                                     |
|                                                                                  |