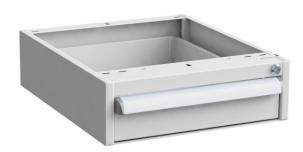

## **Drawer unit 45/14-1**

Centrally locked high quality steel drawer units for storage of tools and small components.

| Includes drawers, pcs x height mm | 1x100    |
|-----------------------------------|----------|
| Product code                      | 60349001 |
| Drawer opening                    | 100      |
| Drawer max load kg                | 60       |
| Width mm                          | 450      |
| Depth mm                          | 520      |
| Height mm                         | 140      |
| Drawer unit frame                 | Standard |
| ESD                               | Yes      |
| RAL code                          | RAL7035  |

| Color name                           | Light grey                               |
|--------------------------------------|------------------------------------------|
| Warranty years                       | 5                                        |
| Available for the following products |                                          |
| EAN-code                             | 6416763071289                            |
| Frame material                       | Epoxy powder-coated steel                |
| Other                                | Internal drawer dimensions 380 x 500 x90 |